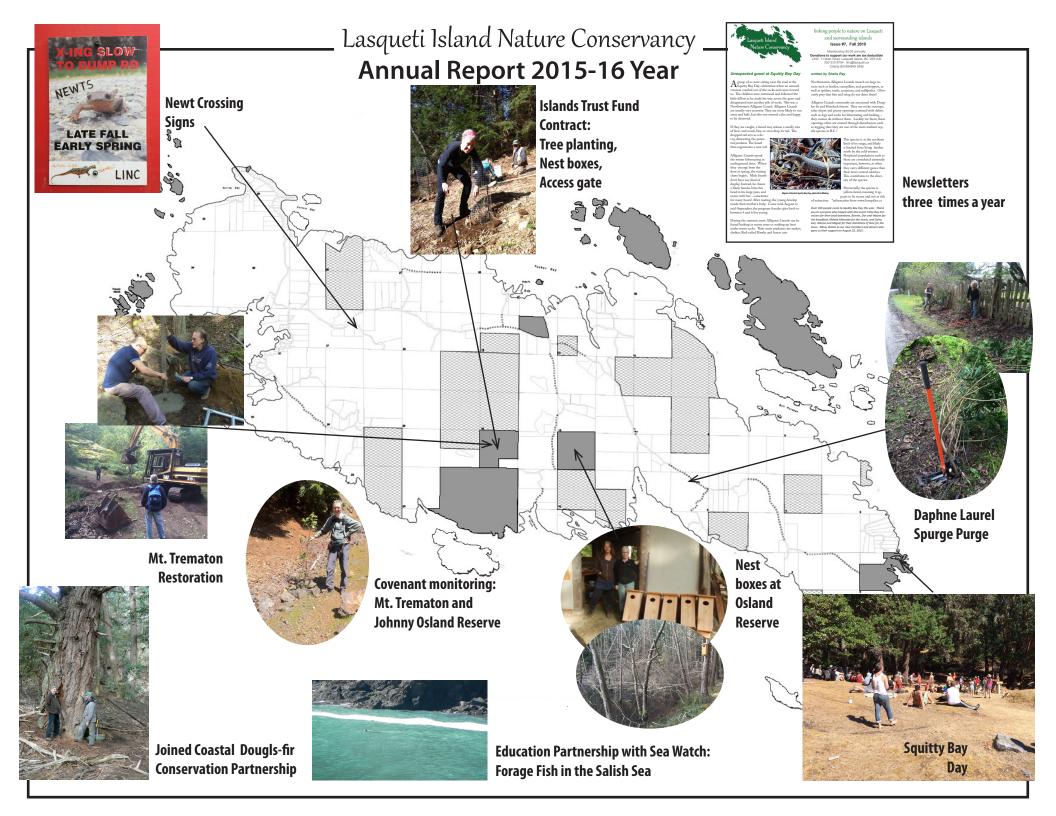

Arbutus blooming, returning turkey takes and Rufus hummingbirds, lambs calling in the rbutus blooming, returning turkey vultures woods - these are the sights and sounds of spring on Lasqueti Island. It seems that no matter how dark the winter, the turning of the season from gray to green always lightens the heart. And it is even better when you see your neighbours work together for the common good, whether it is removing an infestation of invasive Daphne Spurge laurel, or building and installing Hooded merganser next boxes at the Osland Nature Reserve or restoring Trematon Creek riparian area. And we celebrate our successes each year at Squitty Bay Day. For all this great effort I want to thank the people who volunteered their time this last year.